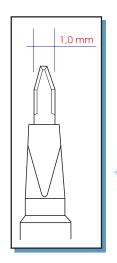

#### Micrometer diamond knives

Сапожный нож, 30° Single cutting-edge blade, 30°

K-0021.01

Сапожный нож,  $45^{\circ}$  Single cutting-edge blade,  $45^{\circ}$ 

K-0021.02

Топорик с заточкой по вертикал. грани Single vertical cutting-edge blade, 45°