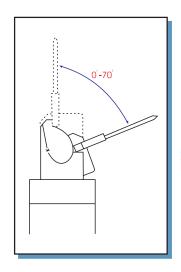

#### Thickness of blades 200 micron

The handle is provided with sliding blade protection mechanism and fixed cutting angle of the blade

Расслаиватель круглый Crescent-shaped dissecting blade

K-0027.01

Расслаиватель круглый Crescent-shaped dissecting blade

### **DIAMOND KNIVES**

Diamond knives of gem quality mounted in titanium handle

Diamond knives for cataract sugery

Thickness of blades 200 microns

The handle is provided with sliding blade protection mechanism and blade cutting angle memory