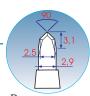

### **DIAMOND KNIVES**

# Diamond knives of gem quality mounted in titanium handle

Standard diamond knives for cataract surgery

## Thickness of blades 150 to 200 microns

Сапожный нож, 30° Single cutting-edge blade, 30°

K-0025.01

Сапожный нож, 45° Single cutting-edge blade, 45°

K-0025.02

Топорик с одной заточкой, 45° Single vertical cutting-edge blade, 45°