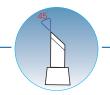

## Diamond knives of gem quality mounted in titanium handle

Angled diamond knives for cataract sugery

#### Thickness of blades 200 micron

The handle is provided with sliding blade protection mechanism and fixed cutting angle of the blade

Расслаиватель круглый Crescent-shaped dissecting blade

K-0027.01

Расслаиватель круглый Crescent-shaped dissecting blade