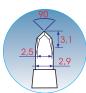

## Thickness of blades 150 to 200 microns

Сапожный нож, 30° Single cutting-edge blade, 30°

K-0025.01

Сапожный нож, 45° Single cutting-edge blade, 45°

K-0025.02

Топорик с одной заточкой, 45° Single vertical cutting-edge blade, 45°