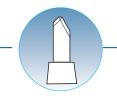

### **DIAMOND KNIVES**

# Diamond knives of gem quality mounted in titanium handle

Standard diamond knives for cataract surgery

## Thickness of blades 150 to 200 microns

Сапожный нож, 30° Single cutting-edge blade, 30°

K-0025.01

Сапожный нож, 45° Single cutting-edge blade, 45°

K-0025.02

Топорик с одной заточкой, 45° Single vertical cutting-edge blade, 45°