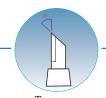

### **DIAMOND KNIVES**

Diamond knives of gem quality mounted in titanium handle

Diamond knives for cataract sugery

Thickness of blades 200 microns

The handle is provided with sliding blade protection mechanism and blade cutting angle memory