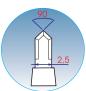

### **DIAMOND KNIVES**

Diamond knives of gem quality mounted in titanium handle

Diamond knives for cataract sugery

Thickness of blades 200 microns

The handle is provided with sliding blade protection mechanism and blade cutting angle memory