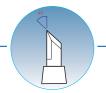

## DIAMOND KNIVES

## Diamond knives of gem quality mounted in titanium handle

#### Micrometer diamond knives

Сапожный нож, 30° Single cutting-edge blade, 30°

K-0021.01

Сапожный нож,  $45^{\circ}$  Single cutting-edge blade,  $45^{\circ}$ 

K-0021.02

Топорик с заточкой по вертикал. грани Single vertical cutting-edge blade, 45°