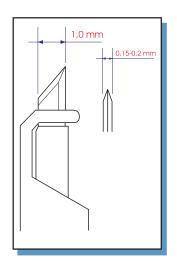

#### Thickness of blades 200 micron

The handle is provided with sliding blade protection mechanism and fixed cutting angle of the blade

Расслаиватель круглый Crescent-shaped dissecting blade

K-0027.01

Расслаиватель круглый Crescent-shaped dissecting blade