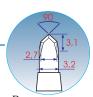

#### Thickness of blades 200 micron

The handle is provided with sliding blade protection mechanism and fixed cutting angle of the blade

Расслаиватель круглый Crescent-shaped dissecting blade

K-0027.01

Расслаиватель круглый Crescent-shaped dissecting blade