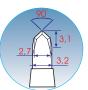

## DIAMOND KNIVES

## Diamond knives of gem quality mounted in titanium handle

#### Micrometer diamond knives

Сапожный нож, 30° Single cutting-edge blade, 30°

K-0021.01

Сапожный нож,  $45^{\circ}$  Single cutting-edge blade,  $45^{\circ}$ 

K-0021.02

Топорик с заточкой по вертикал. грани Single vertical cutting-edge blade, 45°