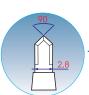

## Diamond knives of gem quality mounted in titanium handle

Angled diamond knives for cataract sugery

#### Thickness of blades 200 micron

The handle is provided with sliding blade protection mechanism and fixed cutting angle of the blade

Расслаиватель круглый Crescent-shaped dissecting blade

K-0027.01

Расслаиватель круглый Crescent-shaped dissecting blade